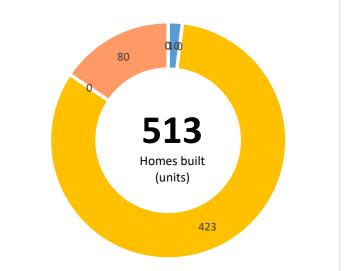

| Live outputs | Transaction | Jobs Created | Brownfield Land - Acres | Homes Created | Com. Space sq ft | Business Rates pa | Loan Amount  | Drawn Amount |
|--------------|-------------|--------------|-------------------------|---------------|------------------|-------------------|--------------|--------------|
|              | 14          | 2,413        | 52                      | 0             | 1,039,675        | £4,329,545        | £91,130,000  | £30,724,616  |
|              |             |              |                         |               |                  |                   |              |              |
| Repaid       | Transaction | Jobs Created | Brownfield Land - Acres | Homes Created | Com. Space sq ft | Business Rates pa | Loan Amount  |              |
|              | 18          | 2,927        | 70                      | 513           | 1,182,893        | £4,423,553        | £75,795,000  |              |
|              |             |              |                         |               |                  |                   |              |              |
| Total        | Transaction | Jobs Created | Brownfield Land - Acres | Homes Created | Com. Space sq ft | Business Rates pa | Loan Amount  |              |
|              | 32          | 5,340        | 122                     | 513           | 2,222,568        | £8,753,098        | £166,925,000 |              |