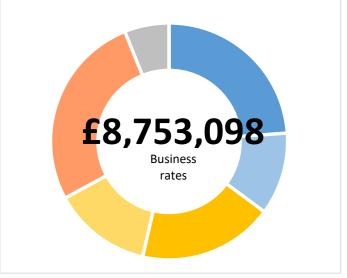

| Live outputs | Transaction | Jobs Created | Brownfield Land - Acres | Homes Created | Com. Space sq ft | Business Rates pa | Loan Amount  | Drawn Amount |
|--------------|-------------|--------------|-------------------------|---------------|------------------|-------------------|--------------|--------------|
|              | 14          | 2,413        | 52                      | 0             | 1,039,675        | £4,329,545        | £91,130,000  | £30,724,616  |
|              |             |              |                         |               |                  |                   |              |              |
| Repaid       | Transaction | Jobs Created | Brownfield Land - Acres | Homes Created | Com. Space sq ft | Business Rates pa | Loan Amount  |              |
|              | 18          | 2,927        | 70                      | 513           | 1,182,893        | £4,423,553        | £75,795,000  |              |
|              |             |              |                         |               |                  |                   |              |              |
| Total        | Transaction | Jobs Created | Brownfield Land - Acres | Homes Created | Com. Space sq ft | Business Rates pa | Loan Amount  |              |
|              | 32          | 5,340        | 122                     | 513           | 2,222,568        | £8,753,098        | £166,925,000 |              |