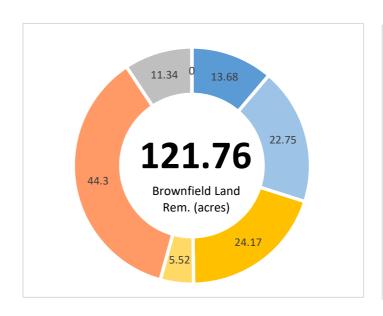

| Live outputs | Transaction | Jobs Created | Brownfield Land - Acres | Homes Created | Com. Space sq ft | Business Rates pa | Loan Amount  | Drawn Amount |
|--------------|-------------|--------------|-------------------------|---------------|------------------|-------------------|--------------|--------------|
|              | 14          | 2,413        | 52                      | 0             | 1,039,675        | £4,329,545        | £91,130,000  | £30,724,616  |
|              |             |              |                         |               |                  |                   |              |              |
| Repaid       | Transaction | Jobs Created | Brownfield Land - Acres | Homes Created | Com. Space sq ft | Business Rates pa | Loan Amount  |              |
|              | 18          | 2,927        | 70                      | 513           | 1,182,893        | £4,423,553        | £75,795,000  |              |
|              |             |              |                         |               |                  |                   |              |              |
| Total        | Transaction | Jobs Created | Brownfield Land - Acres | Homes Created | Com. Space sq ft | Business Rates pa | Loan Amount  |              |
|              | 32          | 5,340        | 122                     | 513           | 2,222,568        | £8,753,098        | £166,925,000 |              |