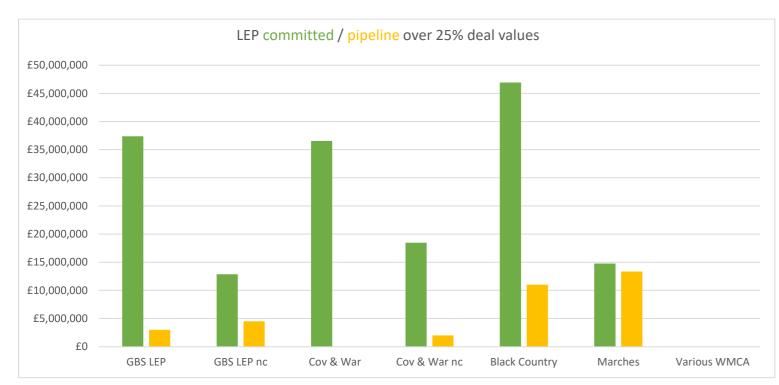

### WMCA CIF - Dashboard

Geography of committed deal values - committed / pipeline over 25%

| Birmingham  | Solihull |  |
|-------------|----------|--|
| £37,365,000 | £0       |  |
| £3,000,000  | £0       |  |

| Cannock     | Redditch | Tamworth | Lichfield |  |
|-------------|----------|----------|-----------|--|
| £12,850,000 | £0       | £0       | £0        |  |
| £4,500,000  | £0       | £0       | £0        |  |

#### Coventry

£36,560,000

60

| £0             |             |             |              |         |
|----------------|-------------|-------------|--------------|---------|
| N Warwickshire | Nuneaton    | Rugby       | Stratford    | Warwick |
| £3,000,000     | £2,400,000  | £13,050,000 | £0           | £0      |
| £2,000,000     | £0          | £0          | £0           | £0      |
| Walsall        | Dudley      | W'hampton   | Sandwell     |         |
| £13,350,000    | £8,545,000  | £19,540,000 | £5,500,000   |         |
| £0             | £2,500,000  | £8,500,000  | £0           |         |
| Telford        | Shropshire  |             | Various WMCA |         |
| £14,765,000    | £0          |             | £0           |         |
| £0             | £13,330,000 |             | £0           |         |
|                |             |             |              |         |