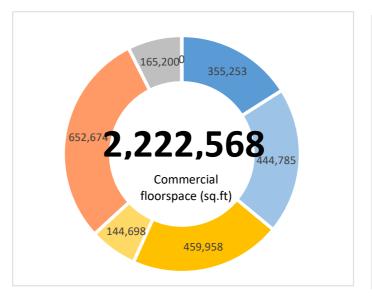

| Live outputs | Transaction | Jobs Created | Brownfield Land - Acres | Homes Created | Com. Space sq ft | Business Rates pa | Loan Amount  | Drawn Amount |
|--------------|-------------|--------------|-------------------------|---------------|------------------|-------------------|--------------|--------------|
|              | 14          | 2,413        | 52                      | 0             | 1,039,675        | £4,329,545        | £91,130,000  | £30,724,616  |
|              |             |              |                         |               |                  |                   |              |              |
| Repaid       | Transaction | Jobs Created | Brownfield Land - Acres | Homes Created | Com. Space sq ft | Business Rates pa | Loan Amount  |              |
|              | 18          | 2,927        | 70                      | 513           | 1,182,893        | £4,423,553        | £75,795,000  |              |
|              |             |              |                         |               |                  |                   |              |              |
| Total        | Transaction | Jobs Created | Brownfield Land - Acres | Homes Created | Com. Space sq ft | Business Rates pa | Loan Amount  |              |
|              | 32          | 5,340        | 122                     | 513           | 2,222,568        | £8,753,098        | £166,925,000 |              |