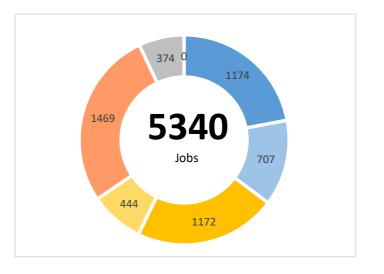

| Live outputs | Transaction | Jobs Created | Brownfield Land - Acres | Homes Created | Com. Space sq ft | Business Rates pa | Loan Amount  | Drawn Amount |
|--------------|-------------|--------------|-------------------------|---------------|------------------|-------------------|--------------|--------------|
|              | 14          | 2,413        | 52                      | 0             | 1,039,675        | £4,329,545        | £91,130,000  | £30,724,616  |
|              |             |              |                         |               |                  |                   |              |              |
| Repaid       | Transaction | Jobs Created | Brownfield Land - Acres | Homes Created | Com. Space sq ft | Business Rates pa | Loan Amount  |              |
|              | 18          | 2,927        | 70                      | 513           | 1,182,893        | £4,423,553        | £75,795,000  |              |
|              |             |              |                         |               |                  |                   |              |              |
| Total        | Transaction | Jobs Created | Brownfield Land - Acres | Homes Created | Com. Space sq ft | Business Rates pa | Loan Amount  |              |
|              | 32          | 5,340        | 122                     | 513           | 2,222,568        | £8,753,098        | £166,925,000 |              |